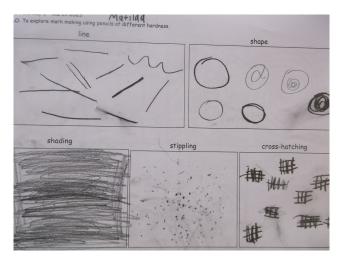

#### Year Two

We made some observational drawings

of lotus flowers.

Year 2 have been learning drawing techniques using pencils of different softness.