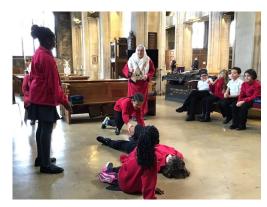

#### Year Five

Can you guess what is happening in these freeze frames?

Y5 went on a trip to All Hallows by the Tower to learn about the Anglo-Saxons. They acted out some of Beowulf's story. We walked back via Tower Bridge for some sight seeing!