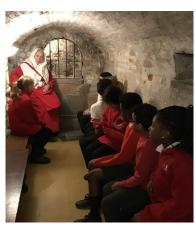

#### Year Five

Can you guess what is happening in these freeze frames?

Y5 went on a trip to All Hallows by the Tower to learn about the Anglo-Saxons. They acted out some of Beowulf's story. We walked back via Tower Bridge for some sight seeing!