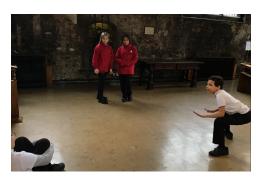

#### Year Five

Can you guess what is happening in these freeze frames?

Y5 went on a trip to All Hallows by the Tower to learn about the Anglo-Saxons. They acted out some of Beowulf's story. We walked back via Tower Bridge for some sight seeing!