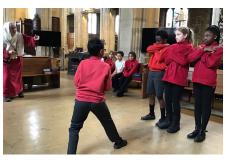

#### Year Five

Can you guess what is happening in these freeze frames?

Y5 went on a trip to All Hallows by the Tower to learn about the Anglo-Saxons. They acted out some of Beowulf's story. We walked back via Tower Bridge for some sight seeing!