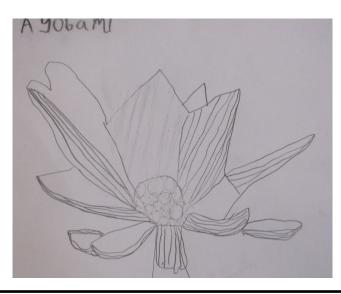

#### Year Two

We made some observational drawings

of lotus flowers.

Year 2 have been learning drawing techniques using pencils of different softness.