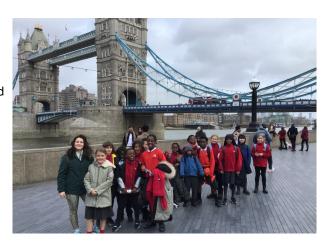

#### Year Five

Can you guess what is happening in these freeze frames?

Y5 went on a trip to All Hallows by the Tower to learn about the Anglo-Saxons. They acted out some of Beowulf's story. We walked back via Tower Bridge for some sight seeing!