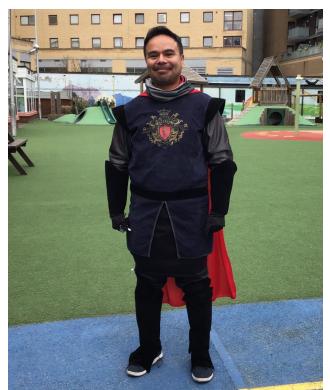

#### Friday 3rd March 2023

Thank you to all parents for organising costumes for your children on our World Book Day. It has been an exciting day with children choosing their own books to keep which have been donated by The Book Project https:// childrensbookproject.co.uk/

# World Book Day