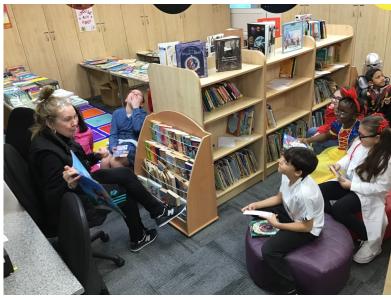

#### Friday 3rd March 2023

Thank you to all parents for organising costumes for your children on our World Book Day. It has been an exciting day with children choosing their own books to keep which have been donated by The Book Project https:// childrensbookproject.co.uk/

During Assembly, author Nanny P, read us Dylan the Dyslexic Bookworm. She writes books for children about neurodiversity.

# World Book Day