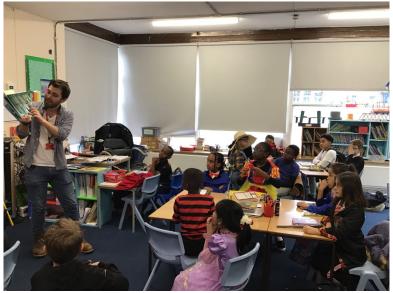

#### Friday 3rd March 2023

Thank you to all parents for organising costumes for your children on our World Book Day. It has been an exciting day with children choosing their own books to keep which have been donated by The Book Project https:// childrensbookproject.co.uk/

# World Book Day