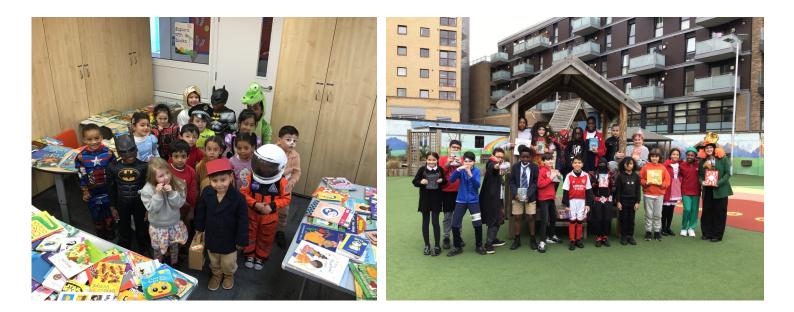

#### Friday 3rd March 2023

Thank you to all parents for organising costumes for your children on our World Book Day. It has been an exciting day with children choosing their own books to keep which have been donated by The Book Project https:// childrensbookproject.co.uk/

# World Book Day