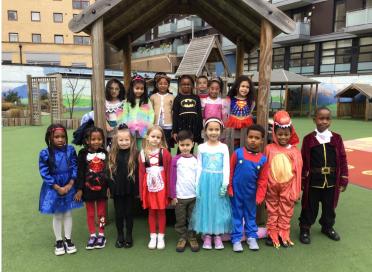

#### Friday 3rd March 2023

Thank you to all parents for organising costumes for your children on our World Book Day. It has been an exciting day with children choosing their own books to keep which have been donated by The Book Project https:// childrensbookproject.co.uk/

# World Book Day