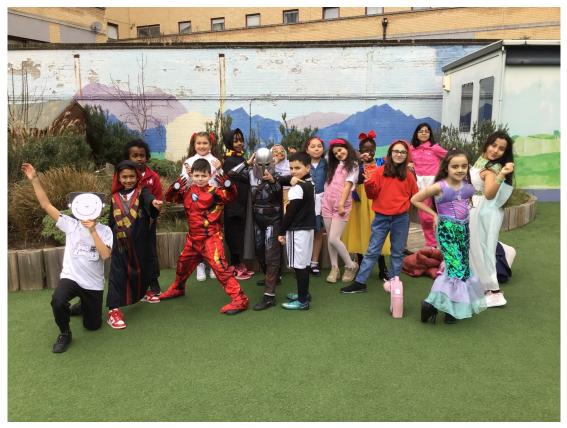

#### Friday 3rd March 2023

Thank you to all parents for organising costumes for your children on our World Book Day. It has been an exciting day with children choosing their own books to keep which have been donated by The Book Project https:// childrensbookproject.co.uk/

# World Book Day