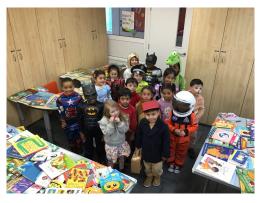

#### Friday 3rd March 2023

Thank you to all parents for organising costumes for your children on our World Book Day. It has been an exciting day with children choosing their own books to keep which have been donated by The Book Project https:// childrensbookproject.co.uk/

# World Book Day