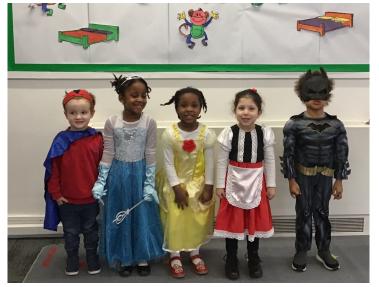

#### Friday 3rd March 2023

Thank you to all parents for organising costumes for your children on our World Book Day. It has been an exciting day with children choosing their own books to keep which have been donated by The Book Project https:// childrensbookproject.co.uk/

# World Book Day