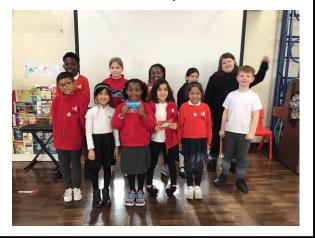

#### Friday 3rd March 2023

Thank you to all parents for organising costumes for your children on our World Book Day. It has been an exciting day with children choosing their own books to keep which have been donated by The Book Project https:// childrensbookproject.co.uk/

# World Book Day